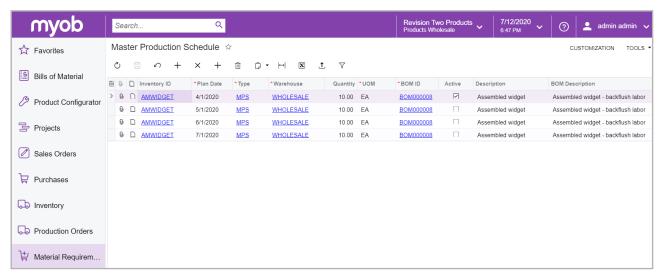

#### Master production schedule

- + Drive your plan and your plant from the Master Production Schedule (MPS)
- + MRP plans all requirements based upon MPS
- + MPS will be treated as a preplanned production order and will act as a supply for other demand requirements.