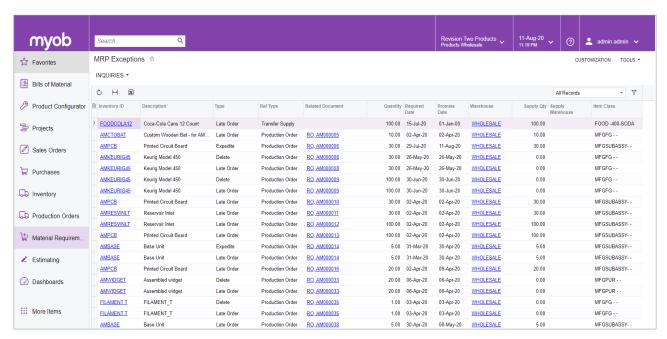

## MRP exception messages handle problems with ease

- + Shows the planner recommendations to defer, expedite, and delete supply items
- + Identify late orders and display any transfers that are available from another warehouse or site.

Handle exceptions with ease. Generate highly accurate forecasts with a few clicks.